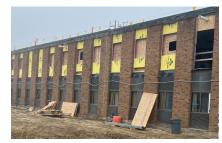

**Phase 8:** The school will occupy the 1st floor classroom wing, and all new additions except for the science towers. Modular classrooms will remain operational. To prepare for the renovation of the existing 1st floor. The areas will be relocated during the December holiday break to the 2nd floor classroom wing, science towers and other areas of the building as directed by the school administration.