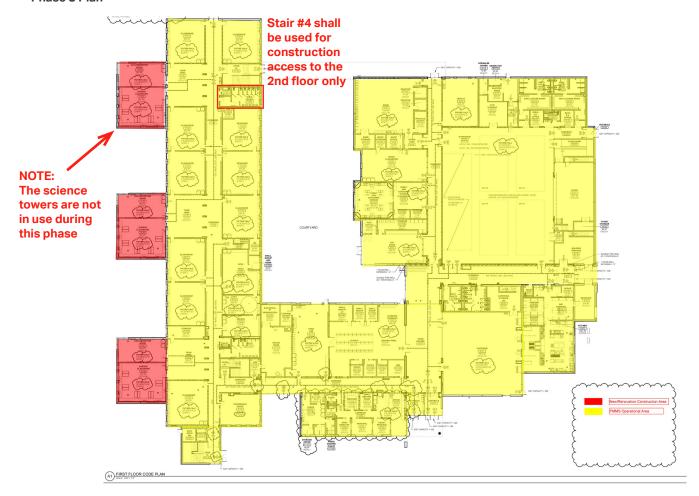

**Phase 7:** The school is unoccupied to prepare for the start of the 2nd floor classroom wing renovation. All 2nd floor classrooms will be redistributed throughout the building as directed by the school administration. Exterior finish work continues. The Earthwork contractor to to construct the softball field and work to finish the last of the site improvements.

**Phase 8:** The school will occupy the 1st floor classroom wing, and all new additions except for the science towers. Modular classrooms will remain operational. To prepare for the renovation of the existing 1st floor. The areas will be relocated during the December holiday break to the 2nd floor classroom wing, science towers and other areas of the building as directed by the school administration.

Phase 8 Plan

Danielle Pilato Pelham School District Clerk 59A Marsh Road Pelham, NH 03076

October 12, 2023

Pelham District School Board

Dear Board,

Resident Doug Vincent has filed his intent to be the Pelham School District Moderator. Per RSA 671:6 the School Board may appoint a temporary officer to serve in this role until the next annual district election. Please see RSA below.